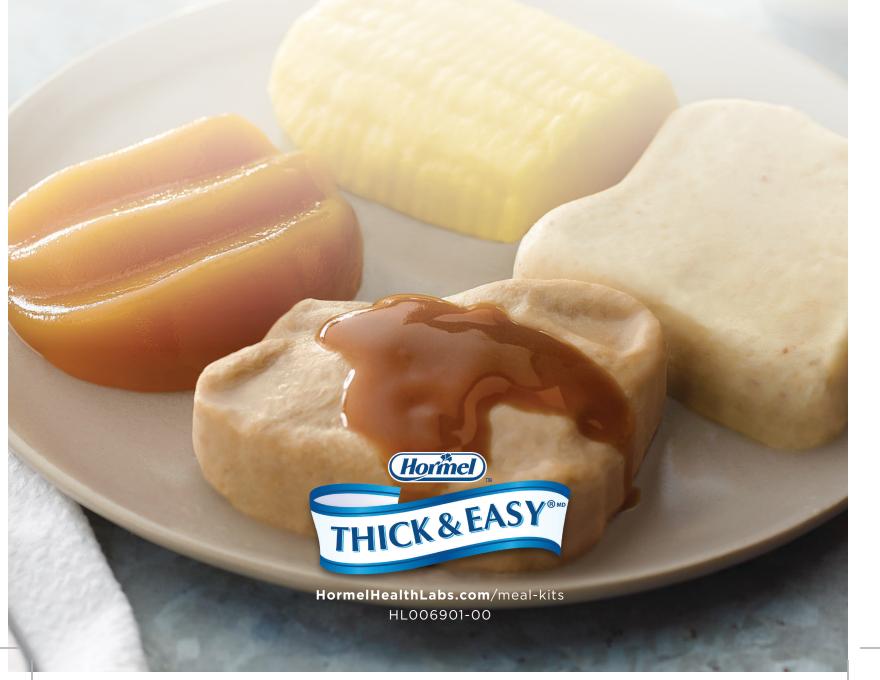

## STEAMING IS THE RECOMMENDED METHOD OF COOKING FOR OPTIMAL TASTE & TEXTURE

STEAM Or: 1 MICROWAVE 185° 2 MICROWAVE 165° THAW & SERVE FROZEN

| 1 Egg & Sausage       | 2 Beef & Turkey     | 3 Chicken & Pork  |
|-----------------------|---------------------|-------------------|
| BREAKFAST             | LUNCH/DINNER        | LUNCH/DINNER      |
| PROTEIN               |                     |                   |
| 6 Omelets             | <b>3</b> Roast Beef | 3 Chicken Breast  |
| <b>3</b> Sausages     | 3 Roast Turkey      | 3 Roast Pork      |
| or 1                  | or 2:               | or 2:             |
|                       |                     |                   |
| STARCH                |                     |                   |
| <b>3</b> Pancakes     | 6 Slices of Bread   | 6 Slices of Bread |
| <b>3</b> French Toast | or 1                | or 1:             |
| <b>3</b> Waffles      |                     |                   |
| 6 Slices of Bread     |                     |                   |
| or 1:                 |                     |                   |
| _                     |                     |                   |
| FRUIT                 |                     |                   |
| <b>3</b> Mixed Berry  | 2 Pears             | 2 Pears           |
| <b>3</b> Pearls       | 2 Pineapple Rings   | 2 Pineapple Rings |
| <b>3</b> Peaches      | 2 Peaches           | 2 Peaches         |
|                       |                     |                   |
| V======               |                     |                   |
| VEGETABLE             | 2 Carrots           | 2 Carrots         |
|                       | 2 Sweet Corn        | 2 Sweet Corn      |
|                       | 2 Green Beans       | 2 Green Beans     |
|                       | or 2:               | or 2:             |
|                       |                     |                   |
| DESSERT               |                     |                   |
|                       | 6 Magic Cup         | 6 Magic Cup       |
|                       | w or   談            |                   |
|                       |                     |                   |