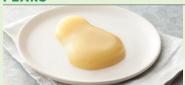

#### PEARS

| Serving Size  | l Piece | (71g)   |
|---------------|---------|---------|
| Calories      |         | 90      |
| Calories from | fat     | 5       |
| Total fat     |         | 0g/0%   |
| Saturated fat |         | 0g/0%   |
| Trans fat     |         | 0g      |
| Cholesterol   |         | 0mg/0%  |
| Sodium        |         | 15mg/1% |
| Potassium     |         | 55mg    |
| Total carbohy | /drates | 21g/7%  |
| Dietary fiber |         | 1g/4%   |
| Sugar         |         | 13g     |
| Protein       |         | 0g      |
| Vitamin A     |         | 0%      |
| Vitamin C     |         | 4%      |
| Calcium       |         | 0%      |
| Iron          |         | 0%      |

Ingredients: Pear Puree, Sugar, Water, Pectin (Standardized With Dextrose), Natural Flavor, Soybean Oil, Malic Acid, Calcium Citrate, Xanthan Gum, Konjac Flour, Salt.