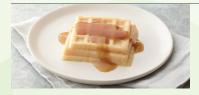

## SIMPLE RECIPE SUGGESTIONS

Hot Turkey Sandwich Bread + Turkey + Gravy

Eggs Benedict
Omelet + Hollandaise Sauce

Biscuits & Gravy

Bread + Sausage Links + Smooth Country Gravy

Strawberry Waffles & Whip Cream
Waffles + Strawberry Syrup + Whipping Cream