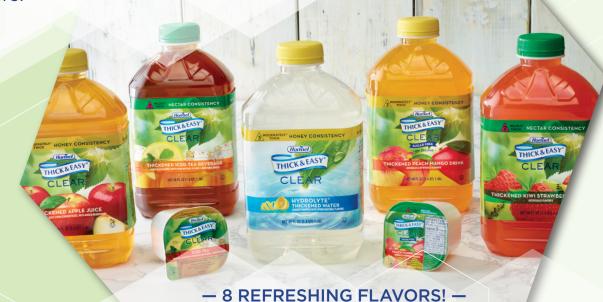

# ENJOY A GLASS OF ONE OF OUR

# THIRST-QUENCHING BEVERAGES

with any meal!

Search "Thick & Easy thickened beverages" to find online retailers.