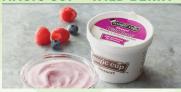

#### **MAGIC CUP - WILD BERRY**

| 290     |                                                                                                         |
|---------|---------------------------------------------------------------------------------------------------------|
| 100     |                                                                                                         |
| 11g/179 | 6                                                                                                       |
| 6g/30   | %                                                                                                       |
| 0g      |                                                                                                         |
| 5mg/2   | %                                                                                                       |
| 110 mg/ | /5%                                                                                                     |
| 350mg   | 9                                                                                                       |
| 38g/13  | %                                                                                                       |
| 0g/0%   | ,                                                                                                       |
| 31g     |                                                                                                         |
| 9g      |                                                                                                         |
| 15%     |                                                                                                         |
| 15%     |                                                                                                         |
| 15%     |                                                                                                         |
| 15%     |                                                                                                         |
|         | 100<br>11g/179<br>6g/30<br>0g<br>5mg/2<br>110mg,<br>350mg<br>38g/13<br>0g/0%<br>31g<br>9g<br>15%<br>15% |

Ingredients: Skim Milk, High Fructose Corn Syrup, Palm Oil, Maltodextrin, Stabilizer (Food Starch-Modified, Gelatin, Monoand Diglycerides, Polysorbate 80, Carrageenan, Cellulose Gum, Xanthan Gum), Contains 2% or less of Milk Protein Concentrate, Whey Protein Concentrate, Natural & Artificial Flavor (Blueberry, Raspberry, Strawberry), Vitamins And Mineral Blend (DiMagnesium Phosphate, Tricalcium Phosphate, Sodium Ascorbate, Ferric Orthophosphate, Vitamin E Acetate, Niacinamide, Zinc Oxide, Copper Gluconate, D-Calcium Pantothenate, Vitamin A Palmitate, Pyridoxine Hydrochloride, Riboflavin, Thiamine Mononitrate, Folic Acid, Biotin, Potassium Iodide, Vitamin D3, Vitamin B12), Beet Extract (Color). CONTAINS: MILK