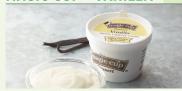

#### **MAGIC CUP - VANILLA**

| Serving Size 1 l | Jnit   |          |
|------------------|--------|----------|
| Calories         |        | 290      |
| Calories from f  | at     | 100      |
| Total fat        |        | 11g/17%  |
| Saturated fat    |        | 6g/30%   |
| Trans fat        |        | 0g       |
| Cholesterol      |        | 5mg/2%   |
| Sodium           |        | 110mg/5% |
| Potassium        |        | 350mg    |
| Total carbohyd   | Irates | 38g/13%  |
| Dietary fiber    |        | 0g/0%    |
| Sugar            |        | 31g      |
| Protein          |        | 9g       |
| Vitamin A        |        | 15%      |
| Vitamin C        |        | 15%      |
| Calcium          |        | 15%      |
| Iron             |        | 15%      |
|                  |        |          |

Ingredients: Skim Milk, High Fructose Corn Syrup, Palm Oil, Maltodextrin, Stabilizer (Food Starch-Modified, Gelatin, Mono-Robergides, Polylobate 80, Carrageenan, Cellulose Gum, Xanthan Gum), Contains 2% or less of Milk Protein Concentrate, Whey Protein Concentrate, Vitamin and Mineral Blend (DiMagnesium Phosphate, Tricalcium Phosphate, Sodium Ascorbate, Ferric Orthophosphate, Vitamin E Acetate, Niacinamide, Zinc Oxide, Copper Gluconate, D-Calcium Pantothenate, Vitamin A Palmitate, Pyridoxine Hydrochloride, Riboflavin, Thiamine Mononitrate, Folic Acid, Biotin, Potassium Iodide, Vitamin D3, Vitamin B12), Natural And Artificial Flavor, Molasses, Caramel Color. CONTAINS: MILK