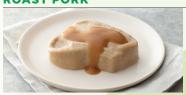

#### **ROAST PORK**

| Serving Size 1 Piece | (85g)     |
|----------------------|-----------|
| Calories             | 160       |
| Total fat            | 9g/12%    |
| Saturated fat        | 3g/15%    |
| Trans fat            | 0g        |
| Cholesterol          | 30mg/10%  |
| Sodium               | 360mg/16% |
| Potassium            | 90mg      |
| Total carbohydrates  | 5g/2%     |
| Dietary fiber        | 0g/0%     |
| Sugar                | 0g        |
| Protein              | 14g       |
| Vitamin D            | 0%        |
| Calcium              | 2%        |
| Iron                 | 6%        |
| Phosphorous          | 2%        |
| Copper               | 0%        |
|                      |           |