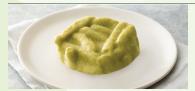

#### **GREEN BEANS**

Serving Size 1 Piece (85g) 130 Calories Calories from fat 70 8g/12% Total fat 1g/5% Saturated fat Trans fat 0g 0mg/0% Cholesterol 250mg/10% Sodium 180mg Potassium 15g/5% Total carbohydrates Dietary fiber 2g/8% Sugar 4g Protein 1g 180% Vitamin A Vitamin C 2% Calcium 2% 2%

Ingredients: Green beans Puree, Soybean Oil, Modified Food Starch, Water, Rice Flour, Sugar, Natural Green beans Flavor (Water, Natural Flavor, Salt, Xanthan Gum, Lecithin), Salt, Artificial Butter Flavor (Water, Glycerine, Invert Sugar), Egg Whites, Soy Lecithin, Hydrolyzed Whey Protein (From Milk), Natural Flavors, Xanthan Gum, Lemon Juice Powder (Corn Syrup Solids, Natural Flavors (Lemon Juice Solids)). CONTAINS: SOY, EGG, AND MILK INGREDIENTS.