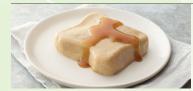

## SIMPLE RECIPE SUGGESTIONS

Hot Turkey Sandwich Bread + Turkey + Gravy

Eggs Benedict
Omelet + Hollandaise Sauce

Biscuits & Gravy

Bread + Sausage Links + Smooth Country Gravy

Strawberry Waffles & Whip Cream
Waffles + Strawberry Syrup + Whipping Cream