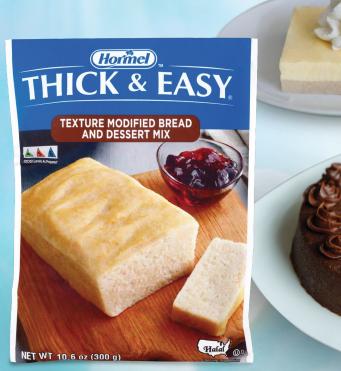

## THICK & EASY™ TEXTURE MODIFIED BREAD & DESSERT MIX

NO-Bake bread and dessert solution that makes it easy to prepare and create recipes.