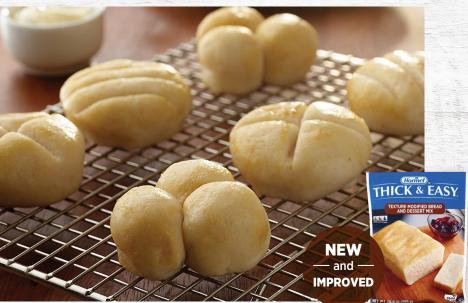

## THICK & EASY® Texture Modified Bread & Dessert Mix

Finally, a bread mix that allows you to confidently serve a variety of great foods, while adhering to the diets of patients requiring IDDSI levels 4-6. Whether you wish to serve bread, cake, cookies or biscuits, you can count on THICK & EASY\*

Texture Modified Bread & Dessert Mix to deliver taste and nutrition for your patients and peace-of-mind for you.