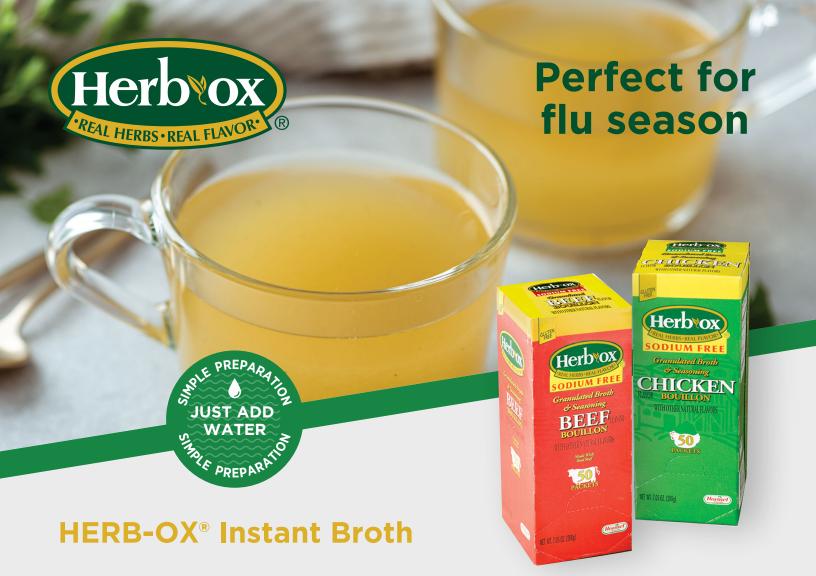

**HERB-OX® Instant Broth** is a savory option to fight dehydration and known for its homemade taste. Available in single-serve beef, chicken, and vegetable packets.

## Use to Make a Hot Beverage:

dissolve contents of one packet into 1 cup (8 oz) hot water.