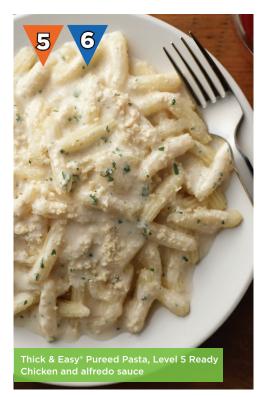

# **Authentic Flavors for Increased Menu Versatility.**

THICK & EASY® pureed pasta and rice are a simple way to consistently meet IDDSI standards, every time.

- Easy to prepare boil-in bag convenience
- Reliable and safe pureed options that mirror planned menus
- Versatile scoop, pipe, layer, create your own masterpiece
- Environmentally Friendly less packaging
- Fits into IDDSI Level 5 menus

## **Serving Suggestions**

Now that rice and pasta can be part of the menu for people with dysphagia, here are a few simple tips for making their dining experience more enjoyable:

- Try putting the rice or pasta through a ricer to give it more shape and appeal
- Use a pastry bag to make the pasta into bowties or penne
- Layer Pasta for Lasagna or Salads
- Limitless sauce options for creative meal occasions