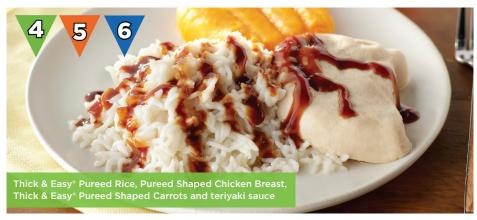

## **Serving Suggestions**

Now that rice and pasta can be part of the menu for people with dysphagia, here are a few simple tips for making their dining experience more enjoyable:

- Try putting the rice or pasta through a ricer to give it more shape and appeal
- Use a pastry bag to make the pasta into bowties or penne
- Layer Pasta for Lasagna or Salads
- Limitless sauce options for creative meal occasions