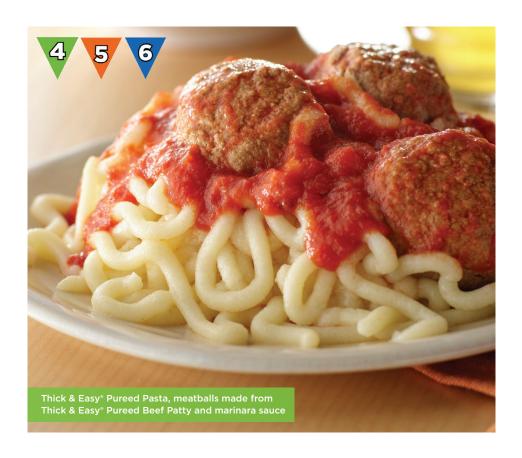

# **Authentic Flavors for Increased Menu Versatility.**

THICK & EASY® pureed pasta and rice are a simple way to consistently meet IDDSI standards, every time.

- Easy to prepare boil-in bag convenience
- Reliable and safe pureed options that mirror planned menus
- Versatile scoop, pipe, layer, create your own masterpiece
- Environmentally Friendly less packaging
- Fits into IDDSI Level 5 menus

## **Serving Suggestions**

Now that rice and pasta can be part of the menu for people with dysphagia, here are a few simple tips for making their dining experience more enjoyable:

- Try putting the rice or pasta through a ricer to give it more shape and appeal
- Use a pastry bag to make the pasta into bowties or penne
- Layer Pasta for Lasagna or Salads
- Limitless sauce options for creative meal occasions