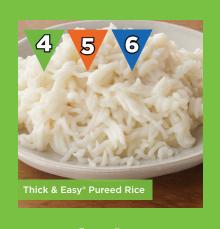

## Real Rice, Real Pasta

with an easy to read ingredient statement and only one allergen. Your patients will enjoy the taste and you will enjoy the safety and convenience.

Our products are made

# **Authentic Flavors for Increased Menu Versatility.**

THICK & EASY® pureed pasta and rice are a simple way to consistently meet IDDSI standards, every time.

- Easy to prepare boil-in bag convenience
- Reliable and safe pureed options that mirror planned menus
- Versatile scoop, pipe, layer, create your own masterpiece
- Environmentally Friendly less packaging
- Fits into IDDSI Level 5 menus