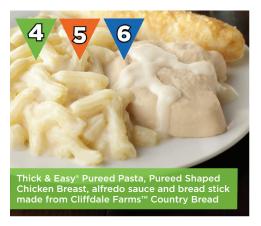

## **Serving Suggestions**

Now that rice and pasta can be part of the menu for people with dysphagia, here are a few simple tips for making their dining experience more enjoyable:

- Try putting the rice or pasta through a ricer to give it more shape and appeal
- Use a pastry bag to make the pasta into bowties or penne
- Layer Pasta for Lasagna or Salads
- Limitless sauce options for creative meal occasions