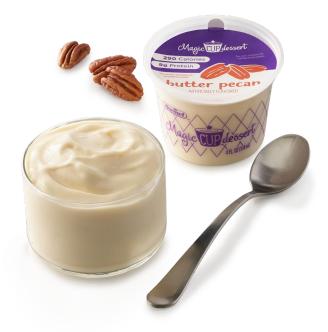

Bold, delicious flavor Protein and calorie dense Great ice cream alternative Gluten free

MAGIC CUP<sup>®</sup> Frozen Dessert is like ice cream when frozen but is a pudding after thawing. It's a great option for **adding** calories and protein for those experiencing involuntary weight loss. Ingredients do not contain gluten. Available in five delicious varieties: Butter Pecan, Chocolate, Wild Berry, Vanilla and Reduced Sugar Vanilla.

## Eat as an ice cream or thaw and serve as a pudding.

MAGIC CUP<sup>®</sup> Frozen Dessert supplies 290 calories, 9 grams of protein and is fortified with 20 vitamins and minerals in every 4oz cup. It is appropriate for individuals on a **pureed diet** and to assist in weight gain or maintenance. It can be enjoyed frozen like an ice cream or thawed to an **IDDSI Level 4 consistency**.