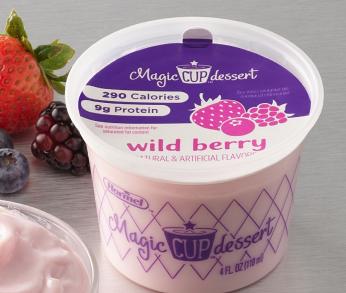

Bold, delicious flavor Protein and calorie dense Great ice cream alternative Gluten free

MAGIC CUP<sup>®</sup> Frozen Dessert is like ice cream when frozen but is a pudding after thawing. It's a great option for **adding** calories and protein for those experiencing involuntary weight loss. Ingredients do not contain gluten. Available in five delicious varieties: Butter Pecan, Chocolate, Wild Berry, Vanilla and Reduced Sugar Vanilla.

## Eat as an ice cream or thaw and serve as a pudding.

MAGIC CUP<sup>®</sup> Frozen Dessert supplies 290 calories, 9 grams of protein and is fortified with 20 vitamins and minerals in every 4oz cup. It is appropriate for individuals on a **pureed diet** and to assist in weight gain or maintenance. It can be enjoyed frozen like an ice cream or thawed to an **IDDSI Level 4 consistency**.