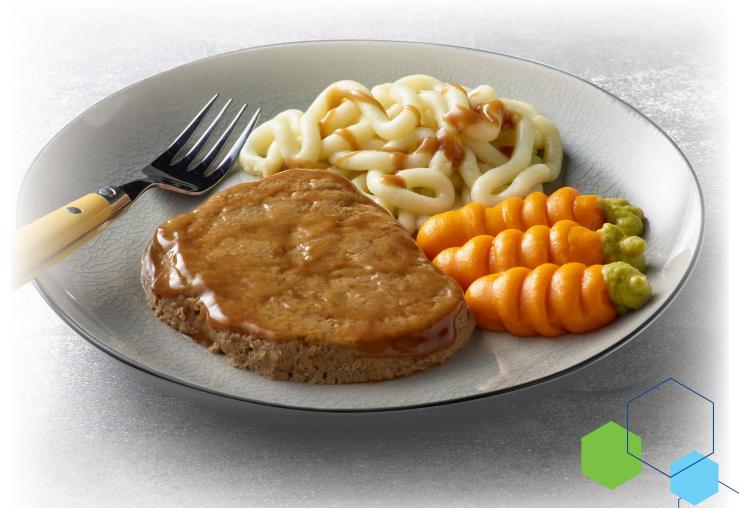

# **Easy to Love, Simply Heat & Serve**

## **THICK & EASY® Bulk Pureed Frozen Foods**

A perfect convenient, labor-saving solution. The boil in bags are simple to heat, can be used as a main ingredient in many menu options or simply scoop or pipe onto the plate.

#### **BENEFITS**

- Great tasting food can promote consumption
- · Add sauces and gravies for more variety
- Heat and serve no mixing
- Less waste with multi serve packaging
- High quality, affordable pureed entrees
- Easy menu planning