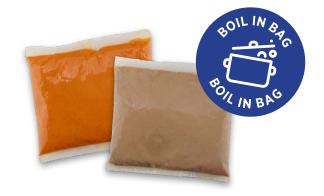

#### Our THICK & EASY® Bulk Pureed Frozen Foods are

convenient, high-quality purees available in meat, vegetables, rice and pasta. Boil in the bag, multi serve packs make these purees convenient and labor saving. Our THICK & EASY® frozen purees are developed by chefs who understand dysphagia and focus on tasty, flavorful dishes. THICK & EASY® frozen purees are IDDSI level 4 consistency.

## **THICK & EASY® Bulk Pureed Frozen Foods**

A perfect convenient, labor-saving solution. The boil in bags are simple to heat, can be used as a main ingredient in many menu options or simply scoop or pipe onto the plate.

#### **FEATURES**

- Reliable taste and texture in every meal
- Multi-serve packaging
- Easy to prepare boil in bag convenience
- Consistent product every time
- Versatile meats for easy recipe development
- Bulk meats provide higher protein per serving
- All bulk vegetables and most bulk meats have no major allergens.