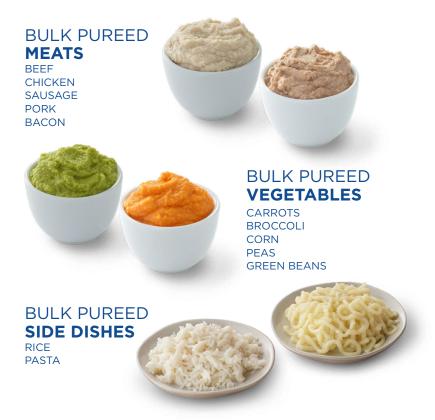

#### Our THICK & EASY® Bulk Pureed Frozen Foods are

convenient, high-quality purees available in meat, vegetables, rice and pasta. Boil in the bag, multi serve packs make these purees convenient and labor saving. Our THICK & EASY® frozen purees are developed by chefs who understand dysphagia and focus on tasty, flavorful dishes. THICK & EASY® frozen purees are IDDSI level 4 consistency.

Available in a variety of meats, vegetables, rice and pasta.

#### **FEATURES**

- Reliable taste and texture in every meal
- Multi-serve packaging
- Easy to prepare boil in bag convenience
- Consistent product every time
- Versatile meats for easy recipe development
- Bulk meats provide higher protein per serving
- All bulk vegetables and most bulk meats have no major allergens.