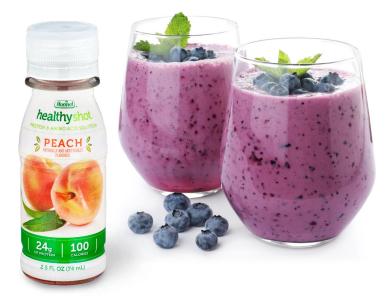

## **HEALTHY SHOT® SMOOTHIE**

### **INGREDIENTS**

1 cup plain low fat yogurt 1 cup frozen blueberries 1/2 cup skim milk 1/2 cup 100% fruit juice 1-2.5 oz HEALTHY SHOT® beverage

## **DIRECTIONS**

- 1. Blend all ingredients on high until smooth
- 2. Serve

#### **YIELDS**

2 - 12 oz servings