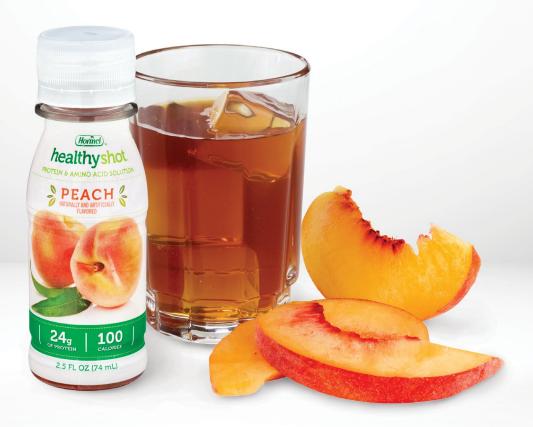

## **Clear and Fortifying Supplement**

HEALTHY SHOT® Protein Supplement is a peach flavored clear beverage. A 2.5 fl oz serving supplies 100 calories and 24 grams of high quality protein. It is also fortified with a select nutrient blend that includes Vitamins A,C,D,E and folic acid. It is a supplement beverage for individuals who require the extra protein without all the calories and fluid volume. It is ideal for individuals with increased protein needs, during surgical recovery, trauma, wounds, cancer treatment and undergoing dialysis.

- Includes 10 Amino Acids
- 24 grams of Protein
- 100% PDCAAS score
- 100 Calories
- O grams of Sugar
- HCPCS code B4155

Nourishment When You Need It Most.®