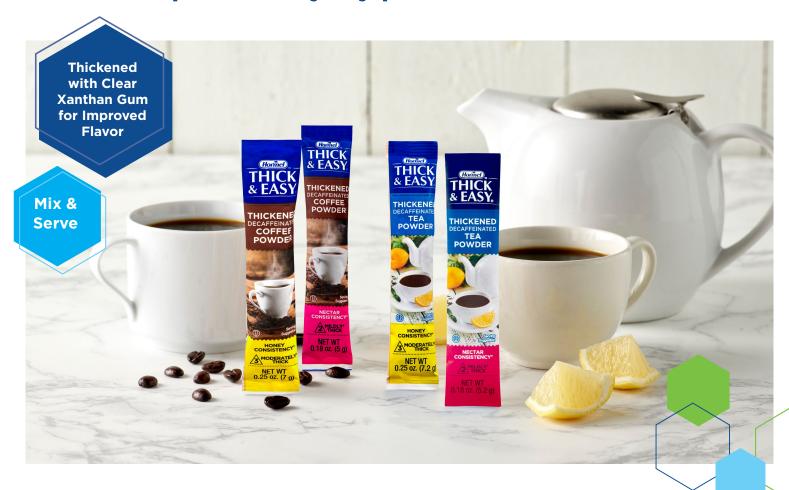

# THICK & EASY® Coffee and Tea Serve up the everyday pleasure of coffee and tea

### THICK & EASY® Coffee and Tea

- Reliable consistency
- Delicious warm or cold
- 4-5 grams of carbs
- · Kosher, Gluten Free
- Packaging that's easy to use and store
- Easy to personalize and serve the way they like it.

## Coffee or Tea (6 oz serving) add-ins:

- Milk (up to 2 tsp.)
- Sugar or sugar substitute (up to 2 packets)
- Sugar and milk (up to 2 packets and 2 tsp. milk)
- Sugar and liquid creamer (up to 2 packets sugar and 1 Tbsp. of liquid creamer)
- Liquid creamer (up to 2 Tbsp.)
- Dry creamer (up to 4 packets or 2 tsp.)
- Honey (up to 1 packet or 1 tsp.)
- Lemon juice (up to 2 packets or 2 tsp.)

**NOTE:** Do not combine add-ins unless specified. For example: Do not combine 2 packets of sugar substitute with 2 tsp of sugar in the same serving.

**BULK PREP:** Add 8 individual packets to 48 oz of hot water. Prepare in pitcher that allows for mixing. Serve in 6 oz cup.