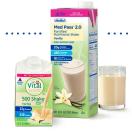

For a boost of nutrition and added flavor, try adding Hormel Health Labs shakes

**HORMEL VITAL CUISINE® 500 Shake** (vanilla or chocolate) – Mix with 6 oz. cold water and add up to 2 oz. of 500 Shake.

**HORMEL® MED PASS® 2.0 Fortified Nutritional Shake** (any flavor) – Prepare as directed on packet. Let stand 5 minutes. Add up to 2 tsp. of MED PASS® shake