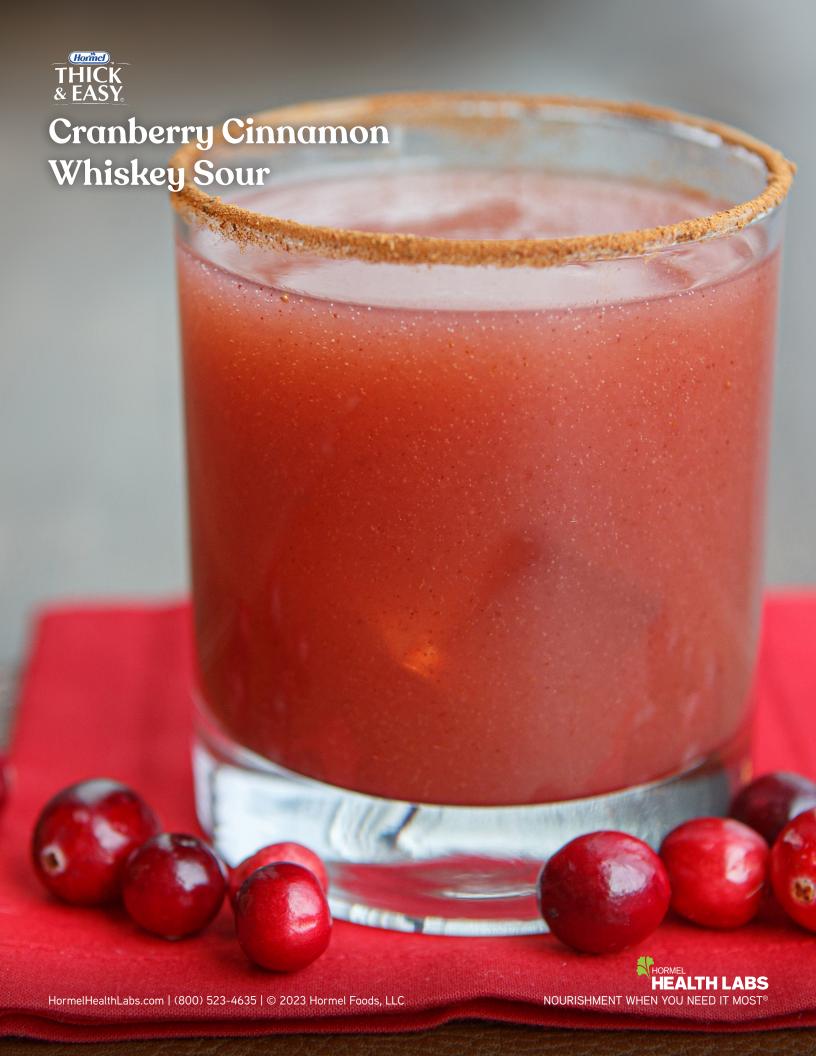

# Cranberry Cinnamon Whiskey Sour

| ING | KEU | IENI | 5 |  |
|-----|-----|------|---|--|
|     |     |      |   |  |

|                                                                                             | 1 Serving               | 6 Servings               | 12 Servings        |
|---------------------------------------------------------------------------------------------|-------------------------|--------------------------|--------------------|
| THICK & EASY® Thickened Cranberry Juice<br>Nectar (Level 2), chilled   Item: 39705 or 15813 | ½ cup                   | 3 cups                   | 1½ quarts          |
| THICK & EASY® Thickened Orange Juice<br>Nectar (Level 2), chilled   Item: 42161 or 49144    | 1Tbsp                   | ³¼ cup                   | 1 ½ cups           |
| Jellied Cranberry Sauce                                                                     | 1 Tbsp                  | 1/3 cup + 1 Tbsp         | ³/₄ cup            |
| Cinnamon                                                                                    | ½ tsp                   | 1 Tbsp                   | 2 Tbsp             |
| Lemon juice                                                                                 | 2 Tbsp                  | ³⁄₄ cup                  | 1½ cups            |
| Lime juice                                                                                  | ½ Tbsp                  | 3 Tbsp                   | 1/3 cup + 1 Tbsp   |
| Bourbon or Whiskey*                                                                         | 1½ oz<br>(about 3 Tbsp) | 9 oz<br>(1 cup + 2 Tbsp) | 18 oz<br>(2¼ cups) |
| THICK & EASY® Clear Instant Food & Beverage Thickener Item: 25544                           | 2 scoops                | 9 scoops                 | 18 scoops          |
| Thickened Ice Cubes** (optional)                                                            | As desired              | As desired               | As desired         |

### **DIRECTIONS**

- 1. Combine the THICK & EASY® Thickened Cranberry Juice, Thickened Orange Juice, jellied cranberry sauce, and cinnamon in a blender and mix until smooth.
- 2. Combine the lemon juice, lime juice and whiskey or bourbon in a separate glass.
- 3. Add THICK & EASY® Clear Instant Food & Beverage Thickener and stir briskly until well blended. Allow to rest for a few minutes to
- 4. Add the blended thickened cranberry juice mixture and stir well.
- 5. Pour beverage into a cinnamon rimmed glass and add up to three thickened ice cubes per serving, if desired.