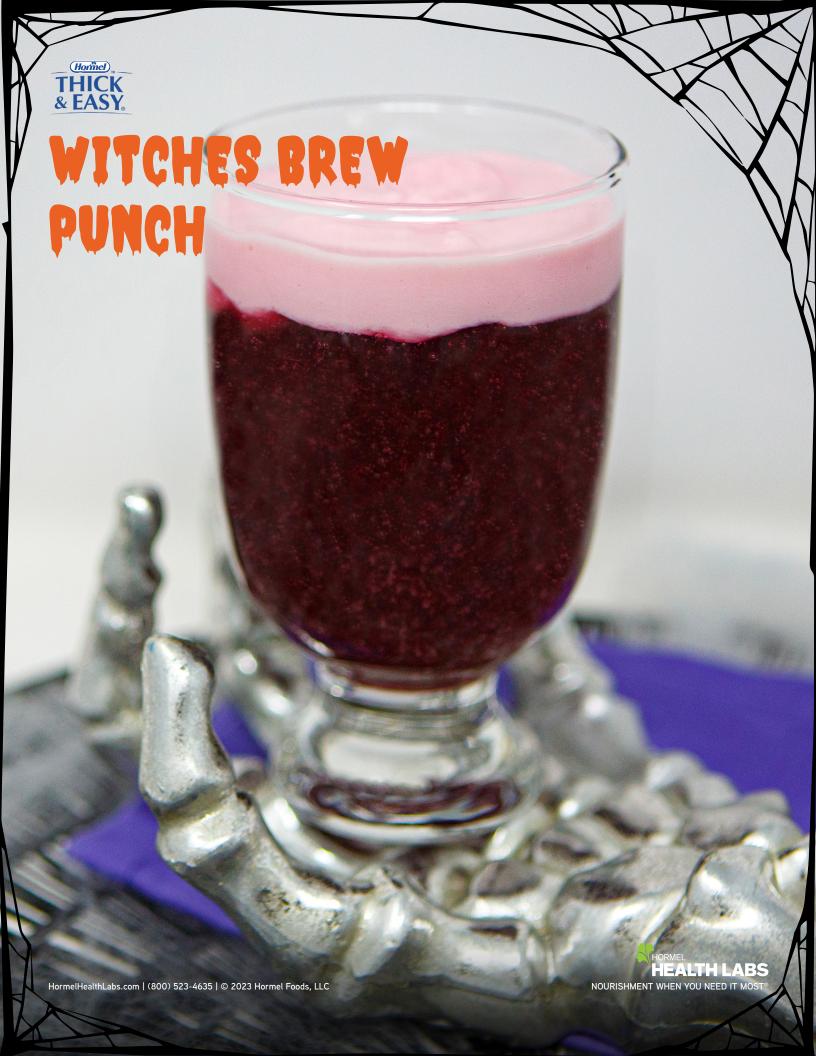

## WITCHES BREW PUNCH

## **DIRECTIONS**

- 1. Combine grape juice and lemon-lime soda.
- 2. 2. Add THICK & EASY® Clear Food & Beverage Thickener and mix briskly until dissolved. (Note: soda will foam when mixing so make sure
- 3. to use a large glass or container for mixing).
- 4. 3. Spoon the thawed **MAGIC CUP® Frozen Dessert** on top of juice mixture.
- 5. 4. Serve chilled.