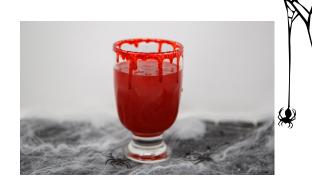

#### **TO SERVE:**

- 1. Rim a glass with red gel icing or thick strawberry syrup.
- 2. Pour 8 fl oz of punch into glass.