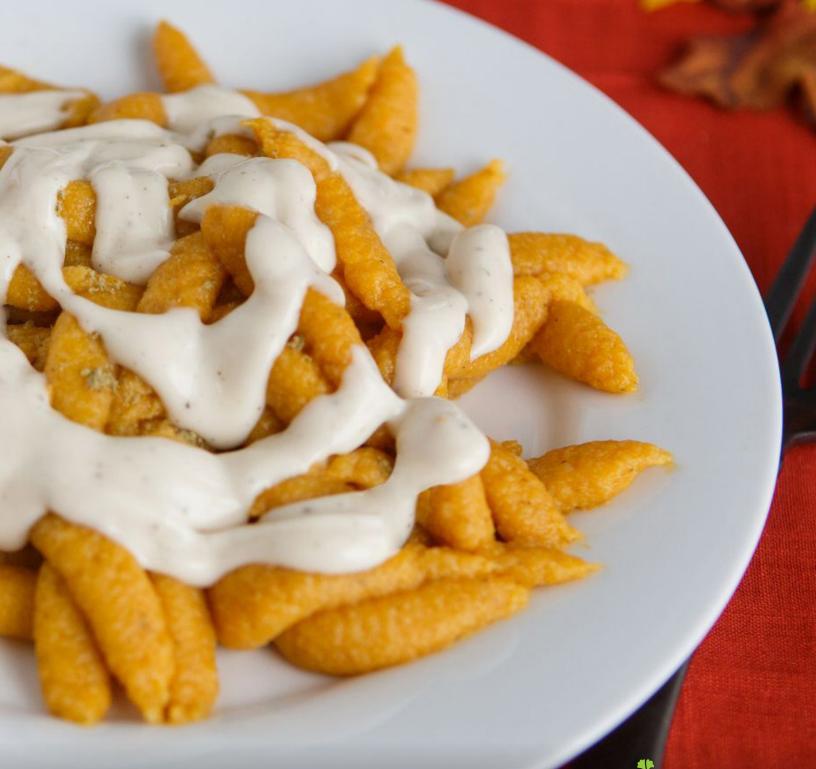

# **IDDSI** Level 4 Pureed Pumpkin Pasta

# **DIRECTIONS**

- 1. Prepare THICK & EASY® Bulk Pureed Thickened Pasta Blend per package directions.
- 2. Add pumpkin, salt, pepper, nutmeg, and butter to pasta and stir well.
- 3. To serve: Portion approximately 1/2 cup of pureed pasta onto serving plate\*\*.
- 4. Top pasta as desired. Pasta pairs well with sage cream sauce, alfredo, browned butter, olive oil or a simple light sprinkling of sage.

### \*Pasta may be served in a variety of ways:

- Portion approximately 1/2 cup onto plate and spread evenly
- Place pasta in a pastry bag with desired tip and pipe onto plate. 2.
- Press pasta through a potato ricer with a large hole disc to achieve thick noodles.