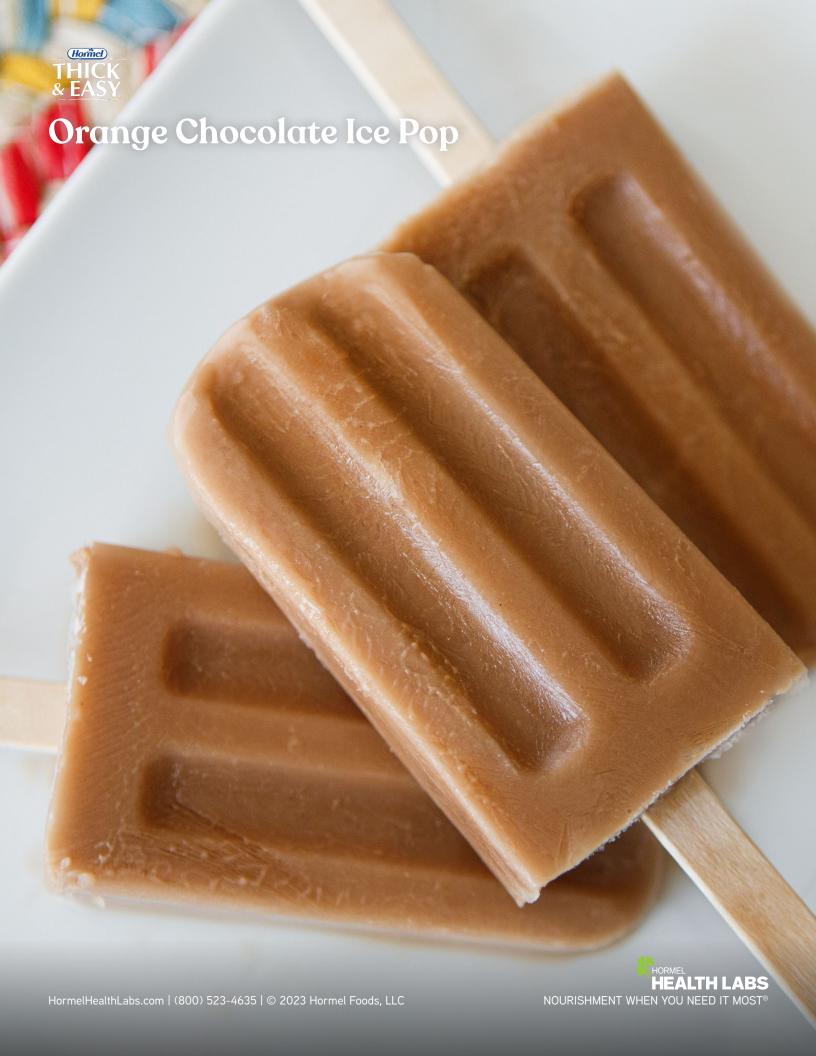

## Orange Chocolate Ice Pop

## **DIRECTIONS**

- 1. Combine THICK & EASY® Thickened Dairy Chocolate and THICK & EASY® Thickened Orange Juice in a large container.
- 2. Stir well to blend ingredients.
- 3. Portion into popsicle molds and freeze until solid.
- 4. Remove from freezer and unmold.
- 5. Serve immediately and enjoy!