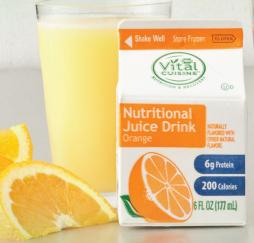

## HORMEL VITAL CUISINE® NUTRITIONAL JUICE DRINK WITH PROTEIN

NOURISHMENT WHEN YOU NEED IT MOST.™

Hormel Vital Cuisine® Nutritional Juice
Drink with protein is a high-calorie,
high protein supplement designed to
improve the nutritional value of clear
liquid diets. The fat free fruit flavored
beverage offers a refreshing alternative
to dairy based supplements. Available
in 3 varieties, White Grape, Orange and
Apple Cranberry.

## PRODUCT INFORMATION:

| FROZEN                       | Item<br>Code      | Serving<br>Size | Case<br>Pack | Case<br>Yield | Calorie | Fat | Sodium | Carb. | Protein | Kosher | Shelf Life | Gluten<br>Free | Lactose<br>Free |
|------------------------------|-------------------|-----------------|--------------|---------------|---------|-----|--------|-------|---------|--------|------------|----------------|-----------------|
| HORMEL VITAL CUISINE® Nutrit | tional Juice Drin | ks              |              |               |         |     |        |       |         |        |            |                |                 |
| White Grape Drink            | 17909             | 6 fl oz         | 50/6 oz      | 50            | 200     | 0 g | 50 mg  | 44 g  | 6 g     | 0      | 15 mo      | Υ              | N               |
| Orange Drink                 | 16784             | 6 fl oz         | 50/6 oz      | 50            | 200     | 0 g | 70 mg  | 43 g  | 6 g     | 0      | 15 mo      | Υ              | N               |
| Apple Cranberry Drink        | 37331             | 6 fl oz         | 50/6 oz      | 50            | 200     | 0 g | 50 mg  | 43 g  | 6 g     | (1)    | 15 mo      | Υ              | N               |