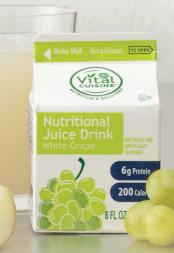

## HORMEL VITAL CUISINE® NUTRITIONAL JUICE DRINK WITH PROTEIN

NOURISHMENT WHEN YOU NEED IT MOST.™

Hormel Vital Cuisine® Nutritional Juice
Drink with protein is a high-calorie,
high protein supplement designed to
improve the nutritional value of clear
liquid diets. The fat free fruit flavored
beverage offers a refreshing alternative
to dairy based supplements. Available
in 3 varieties, White Grape, Orange and
Apple Cranberry.

## PRODUCT INFORMATION:

| FROZEN                       | Item<br>Code      | Serving<br>Size | Case<br>Pack | Case<br>Yield | Calorie | Fat | Sodium | Carb. | Protein | Kosher | Shelf Life | Gluten<br>Free | Lactose<br>Free |
|------------------------------|-------------------|-----------------|--------------|---------------|---------|-----|--------|-------|---------|--------|------------|----------------|-----------------|
| HORMEL VITAL CUISINE® Nutrit | tional Juice Drin | ks              |              |               |         |     |        |       |         |        |            |                |                 |
| White Grape Drink            | 17909             | 6 fl oz         | 50/6 oz      | 50            | 200     | 0 g | 50 mg  | 44 g  | 6 g     | 0      | 15 mo      | Υ              | N               |
| Orange Drink                 | 16784             | 6 fl oz         | 50/6 oz      | 50            | 200     | 0 g | 70 mg  | 43 g  | 6 g     | 0      | 15 mo      | Υ              | N               |
| Apple Cranberry Drink        | 37331             | 6 fl oz         | 50/6 oz      | 50            | 200     | 0 g | 50 mg  | 43 g  | 6 g     | (1)    | 15 mo      | Υ              | N               |