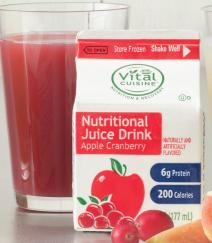

## HORMEL VITAL CUISINE® NUTRITIONAL JUICE DRINK WITH PROTEIN

NOURISHMENT WHEN YOU NEED IT MOST.™

Hormel Vital Cuisine® Nutritional Juice
Drink with protein is a high-calorie,
high protein supplement designed to
improve the nutritional value of clear
liquid diets. The fat free fruit flavored
beverage offers a refreshing alternative
to dairy based supplements. Available
in 3 varieties, White Grape, Orange and
Apple Cranberry.

## PRODUCT INFORMATION:

| FROZEN                       | Item<br>Code      | Serving<br>Size | Case<br>Pack | Case<br>Yield | Calorie | Fat | Sodium | Carb. | Protein | Kosher | Shelf Life | Gluten<br>Free | Lactose<br>Free |
|------------------------------|-------------------|-----------------|--------------|---------------|---------|-----|--------|-------|---------|--------|------------|----------------|-----------------|
| HORMEL VITAL CUISINE® Nutrit | tional Juice Drin | ks              |              |               |         |     |        |       |         |        |            |                |                 |
| White Grape Drink            | 17909             | 6 fl oz         | 50/6 oz      | 50            | 200     | 0 g | 50 mg  | 44 g  | 6 g     | 0      | 15 mo      | Υ              | N               |
| Orange Drink                 | 16784             | 6 fl oz         | 50/6 oz      | 50            | 200     | 0 g | 70 mg  | 43 g  | 6 g     | 0      | 15 mo      | Υ              | N               |
| Apple Cranberry Drink        | 37331             | 6 fl oz         | 50/6 oz      | 50            | 200     | 0 g | 50 mg  | 43 g  | 6 g     | (1)    | 15 mo      | Υ              | N               |