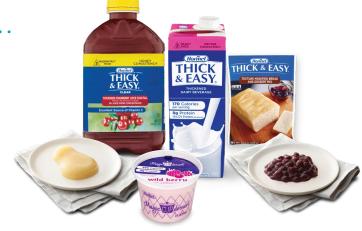

## ITEMS TO HELP your meal plan

| Description                                               | Item#  | IDDSI<br>Level | Serving<br>Size | Case<br>Pack |
|-----------------------------------------------------------|--------|----------------|-----------------|--------------|
| THICK & EASY® Texture Modified Bread & Dessert Mix        | 118519 | 4 5 6          | 2 tbsp          | 12/10.6      |
| THICK & EASY® Thickened Cranberry Juice Cocktail - Nectar | 15813  | 2              | 8 fl oz         | 6/46 fl oz   |
| THICK & EASY® Thickened Cranberry Juice Cocktail - Honey  | 48030  | 8              | 8 fl oz         | 6/46 fl oz   |
| THICK & EASY® Thickened Cranberry Juice Cocktail - Nectar | 39705  | 2              | 4 fl oz         | 24/4 fl oz   |
| THICK & EASY® Thickened Cranberry Juice Cocktail - Honey  | 20160  | 3              | 4 fl oz         | 24/4 fl oz   |
| THICK & EASY® Shaped Pureed Pears                         | 27605  | 4              | 2.5 oz          | 24/2.5 oz    |
| THICK & EASY® Shaped Pureed Mixed Berries                 | 13883  | 4              | 2.5 oz          | 24/2.5 oz    |
| THICK & EASY® Thickened Dairy - Nectar                    | 73625  | 2              | 8 fl oz         | 8/32 fl oz   |
| MAGIC CUP® Wild Berry Dessert                             | 44180  | 4              | 4 oz            | 48/4 oz      |