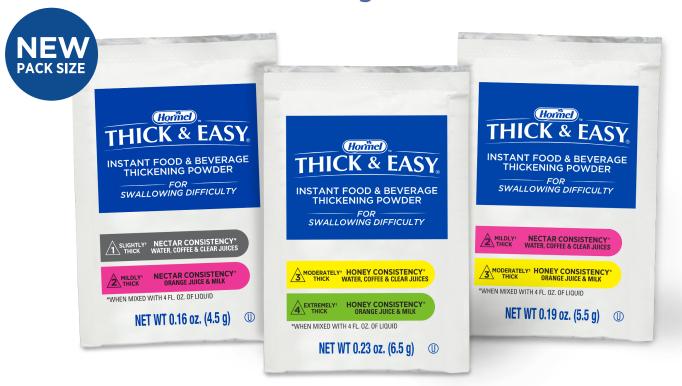

## **MIXING DIRECTIONS**

Pour desired liquid into glass (4 fl oz).

Empty packet over liquid.

Stir with spoon or fork for approx. 15-30 seconds. Allow 1-4 minutes for product to reach desired thickness.

## \*Always test for the appropriate IDDSI level

| SHELF STABLE                                   | Item<br>Number | IDDSI<br>Level | Serving<br>Size | Case<br>Pack | Calorie | Fat<br>grams | Sodium<br>mg | Carb.<br>grams | Protein<br>grams | Shelf<br>Life | Kosher | Verified<br>Gluten<br>Free | Contains<br>Gluten<br>Ingredients* | Verified<br>Lactose<br>Free | Contains<br>Dairy<br>Ingredients |
|------------------------------------------------|----------------|----------------|-----------------|--------------|---------|--------------|--------------|----------------|------------------|---------------|--------|----------------------------|------------------------------------|-----------------------------|----------------------------------|
| THICK & EASY Instant Food & Beverage Thickener |                |                |                 |              |         |              |              |                |                  |               |        |                            |                                    |                             |                                  |
| Thickener Packets - Nectar                     | 126251         | 1 2            | 1 packet        | 100/4.5g     | 15      | 0            | 10           | 4              | 0                | 5 yr          | 0      | ✓                          |                                    | ✓                           |                                  |
| Thickener Packets - Nectar                     | 21929          | 2 3            | 1 packet        | 100/5.5g     | 15      | 0            | 15           | 4              | 0                | 5 yr          | 0      | <b>✓</b>                   |                                    | ✓                           |                                  |
| Thickener Packets - Honey                      | 20223          | 3 4            | 1 packet        | 100/6.5g     | 20      | 0            | 15           | 5              | 0                | 5 yr          | 0      | ✓                          |                                    | ✓                           |                                  |