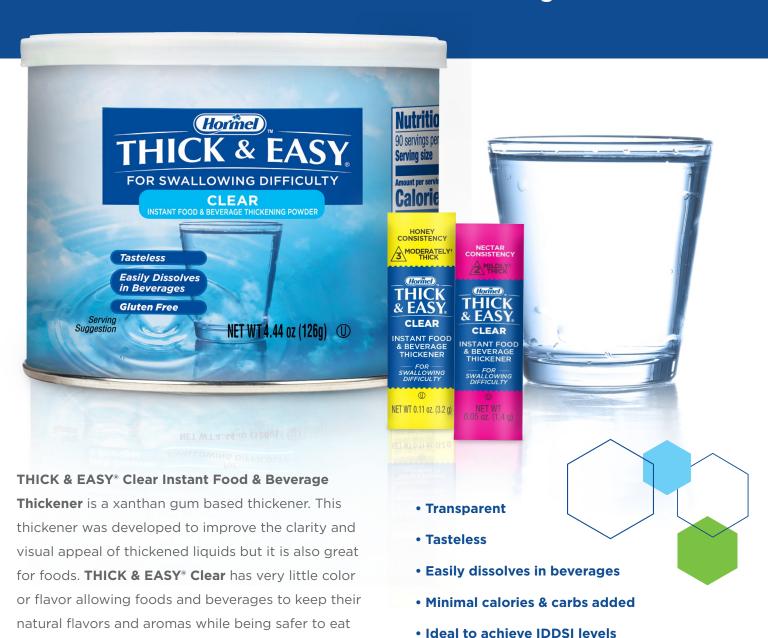

# The **CLEAR** Solution

THICK & EASY® CLEAR Instant Food & Beverage Thickener

and drink for those with dysphasia.

#### THICK & EASY® CLEAR

Instant Food & Beverage Thickener **4.44 oz Canister** 

ITEM: 25544

## SUITABLE IN A VARIETY OF FOODS & LIQUIDS

Thicken all varieties of hot and cold foods and liquids to be enjoyed without affecting the color or taste. Simply add our specially formulated thickener to your desired liquids or foods for the proper consistency needed. Individuals with dysphagia can enjoy tasty, nourishing foods, while maintaining a properly hydrated and healthy nutritional status.