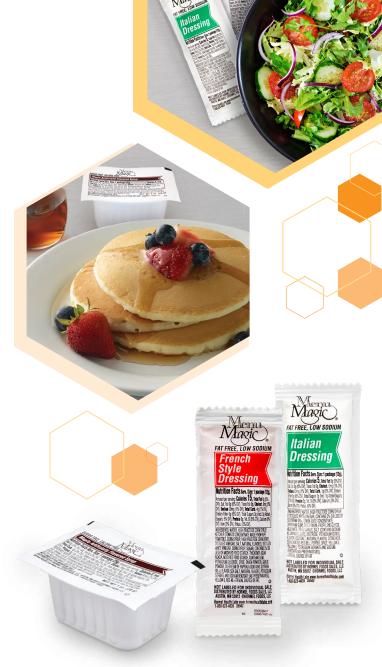

## **DIETETIC CONDIMENTS**

**Menu Magic\* Condiments** bring food to life even for those who are on restrictive diets.

The French Style Dressing offers a rich tangy flavor without the fat, sugar, or high sodium levels common in regular dressing.

The Italian style dressing delivers a bit of zing to salads and other foods while keeping restrictive diets on track.

The sugar free maple flavor syrup tastes just like regular syrup offering a better breakfast experience when pancakes or French toast are on the menu. Diets with carbohydrate restriction will be much more enjoyable with Menu Magic® Sugar Free Maple flavored syrup.

All our condiments are shelf stable and packed in convenient easy to open portion control packages.