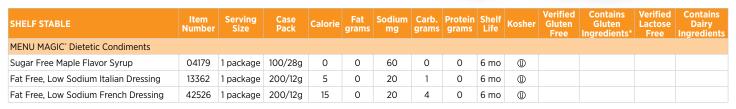

## **DIETETIC CONDIMENTS**

**Menu Magic\* Condiments** bring food to life even for those who are on restrictive diets.

The French Style Dressing offers a rich tangy flavor without the fat, sugar, or high sodium levels common in regular dressing.

The Italian style dressing delivers a bit of zing to salads and other foods while keeping restrictive diets on track.

The sugar free maple flavor syrup tastes just like regular syrup offering a better breakfast experience when pancakes or French toast are on the menu. Diets with carbohydrate restriction will be much more enjoyable with Menu Magic® Sugar Free Maple flavored syrup.

All our condiments are shelf stable and packed in convenient easy to open portion control packages.