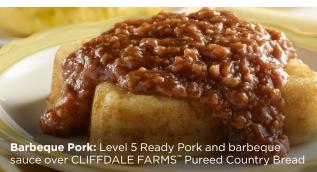

## Versatile

Easily build the Level 5 and Level 6 menu you need. As always, ask us for recipes, ideas and support as needed.

\*All recipes should be tested for the appropriate IDDSI level.

Chicken crumbles

Beef crumbles

Turkey crumbles

**SCAN** 

Lasagna • Soft Tacos • Turkey & Gravy • Barbeque Pork • Chicken Alfredo Teriyaki Chicken • Pork Roast • Turkey Tetrazzini • Beef Marinara • **And more!** 