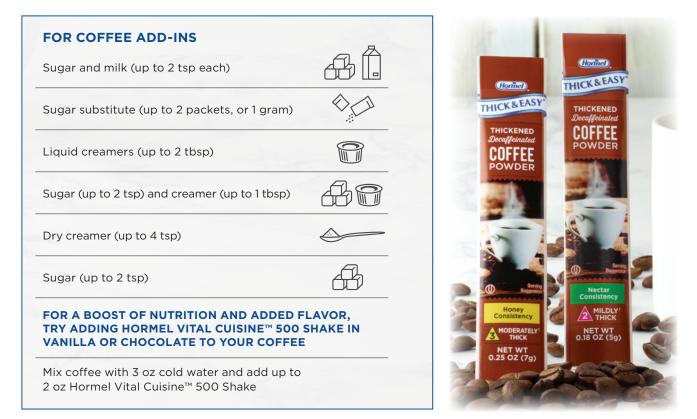

## **Coffee Recipes**

## Also add recipes still meet thickness standards defined on the package

**Thick & Easy**<sup>®</sup> thickened coffee powders are delicious without any enhancements. But they can also be customized. Try these add-ins while maintaining IDDSI Level 2 or 3.