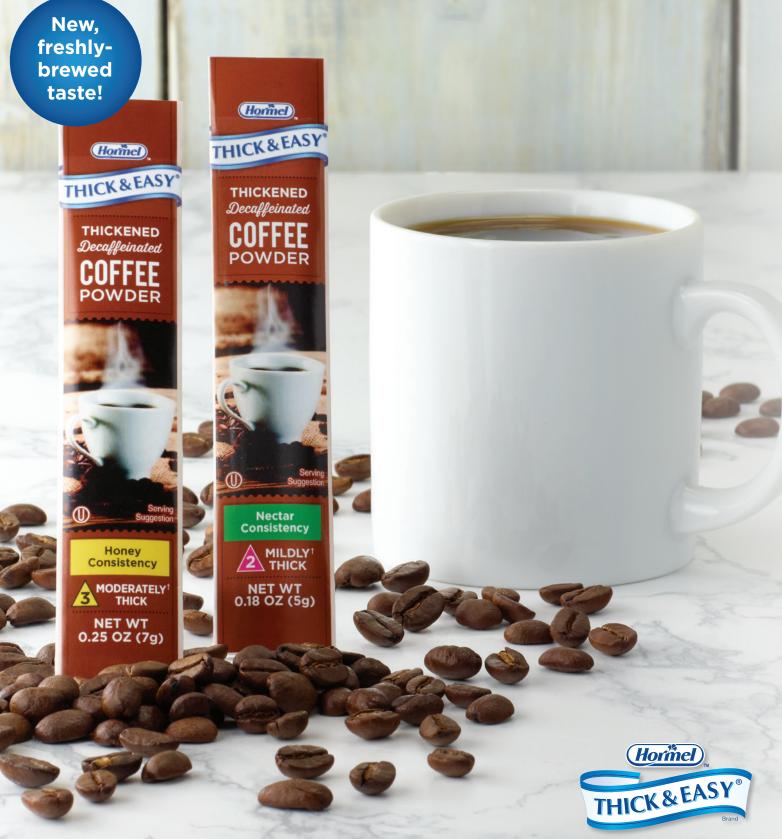

## The reinvigorating power of a rich cup of coffee.

Nourishment When You Need It Most."

When they can enjoy a cup of coffee, it's more than just a cup of liquid. It's a taste of the life they used to know. And that can be powerful. That's why new **Thick & Easy**<sup>®</sup> thickened coffee powders are full of the great freshly-brewed flavor they've always loved. Thickened with Xanthan Gum, it's available as Nectar (*IDDSI Level 2*) and Honey (*IDDSI Level 3*) consistency.

• OU Kosher • Gluten Free • Reliable Viscosity